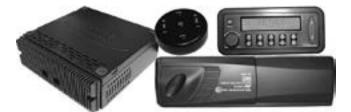

# CUSTOM AUTOSOUND SECRET AUDIO SYSTEM

**Secret audio SST** is a hidden audio system that offers great flexibility for mounting in any type of vehicle. The main receiver/amplifier unit is usually hidden under the seat, or behind the dash. A 10 ft. cord from the Tuner/Amp plugs into a LCD display. The system can be operated from up to 40 feet away with the included RF (radio frequency remote.)

The small 1" deep LCD display can be mounted flush to the dash or console with the included bezel. The LCD also comes with a bracket for mounting in the glove box, under the dash, in the ashtray, sun visor, console, or wherever you choose. When your installation is finished you'll be rewarded with a quality professionally installed look. \$279.99