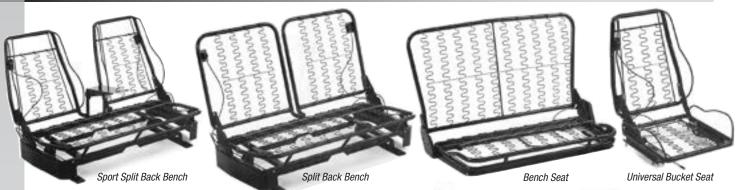

| DENUT SEAT  |                                                                |
|-------------|----------------------------------------------------------------|
| 10-20-50-60 | 1928-34 Ford\$782.00                                           |
|             | 1928-34 Foam Kit \$220.00                                      |
| S-30        | 1928-34 Ford Seat Sliders \$120.00                             |
| PICK-UP BEI | ICH SEATS                                                      |
| 7032        | <b>1932 Ford</b> bolts to factory Riser                        |
| 8034        | <b>1933-34 Ford</b> bolts to factory Riser <b>\$782.00</b>     |
| 9036        | <b>1935-36 Ford</b> bolts to factory Riser <b>\$842.00</b>     |
| 9141        | <b>1937-47 Ford</b> bolts to factory Riser <b>\$842.00</b>     |
| 9248        | <b>1948-52 Ford</b> Split Back Rest, w/sliders <b>\$966.00</b> |
| 9356        | <b>1953-56 Ford</b> Split Back Rest <b>\$966.00</b>            |
| 9254        | <b>1947-54 Chevy</b> Split Back Rest                           |
| 9459        | <b>1955-66 Chevy</b> Split Back Rest \$998.00                  |
|             | Foam Kits For Pick-Ups \$195-225.00                            |

#### SPLIT BACK REST BENCH SEATS

RENCH CEAT

| SP-50 | <b>1931-34 Ford</b> with arm rest w/o sliders <b>\$850.00</b>  |
|-------|----------------------------------------------------------------|
| SP-39 | 1935-40 Ford with arm rest, side skirts \$995.00               |
| SP-47 | <b>1941-48 Ford</b> with arm rest, side skirts <b>\$995.00</b> |
|       | Foam Kit\$275.00                                               |
| SP-56 | <b>1955-56 Chevy,</b> front, coupe, sedan <b>\$995.00</b>      |
| SP-57 | 1957 Chevy, front, coupe, sedan, convert \$995.00              |
|       | Chevy Foam Kit                                                 |
|       |                                                                |

# SPORT BENCH SEAT with split tapered back and arm rest will also fit Chevys and other makes

| SP-41 | 1935-40 Ford\$995.00           |
|-------|--------------------------------|
| F-41  | 1935-40 Ford foam kit \$285.00 |
| SP-42 | 1941-48 Ford\$995.00           |
| SP-42 | 1942-48 Ford foam kit \$300.00 |